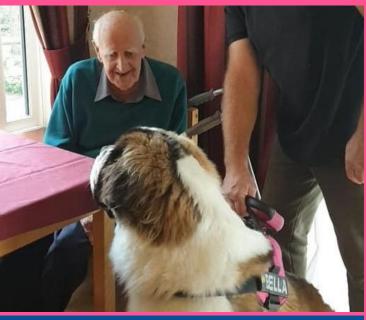

Our lovely Stephanie brought her wedding jewellery in to show residents before the big day!

**Our Summer Fete Fun** 

FUN WE HAD

Bella the St Bernard came for a visit

**Our Summer Fete Fun** 

Can't beat a nice ice lolly to cool down!